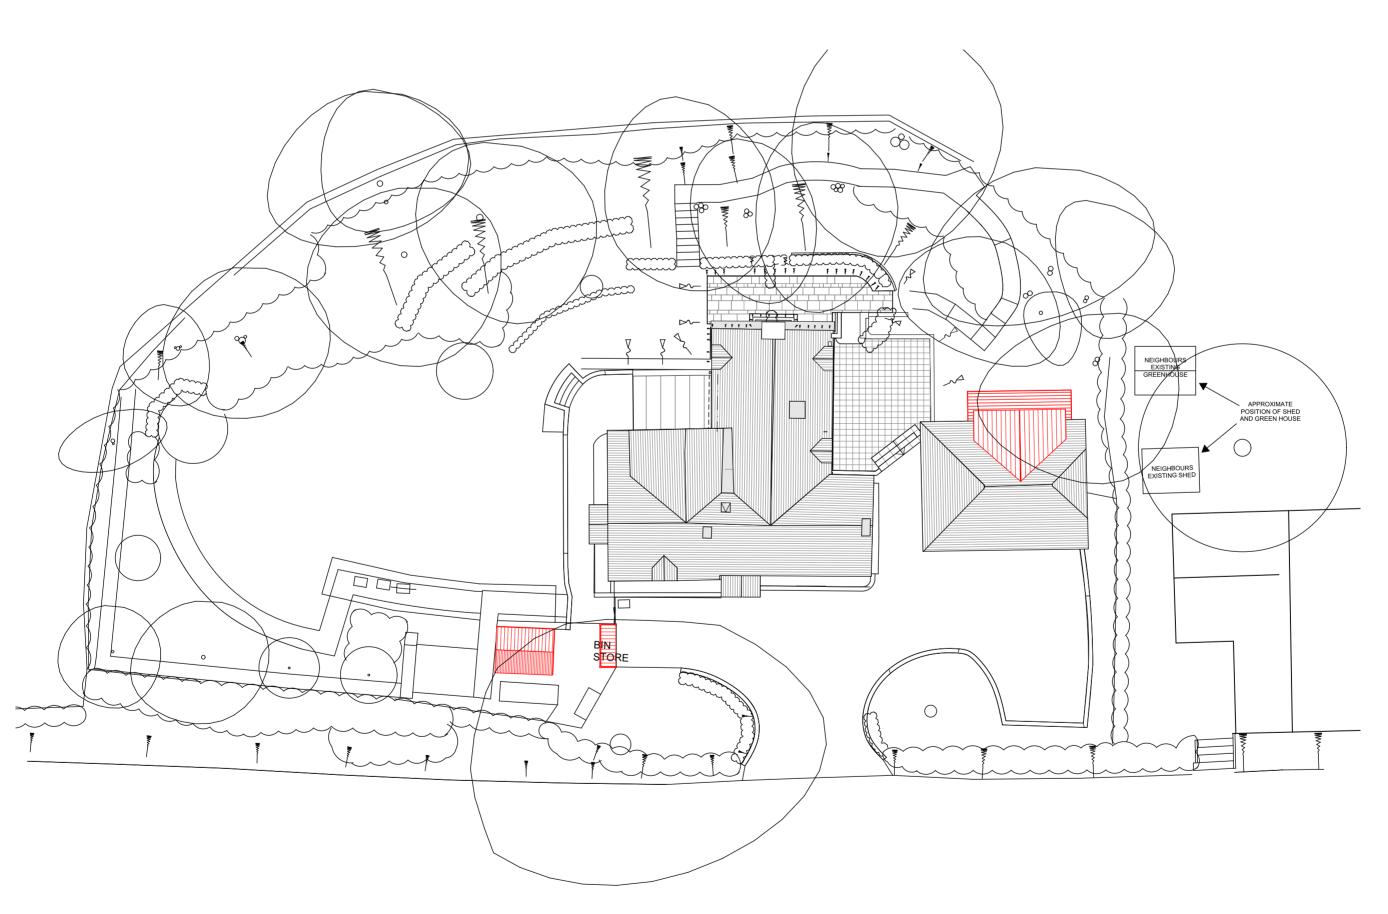

PROPOSED SITE PLAN

0 1 2 3 4 5 1:200 Scale in Metres

1:200

NOTES

This document and its design content is copyright © and is the property of Savills. It may not be reproduced without their expressed permission. It shall be read in conjunction with all other associated project information including models, specifications, schedules and related consultants drawings and documentation. Do not scale from this drawing unless for Planning purposes. Figured dimensions only are to be used. All dimensions must be checked on site by the Contractor prior to the commencement of any fabrication or building works. Immediately report any discrepancies, errors or omissions to Savills prior to the commencement of any fabrication or building works. If in doubt please ASK.

RIBA ## Chartered Practice 1 Jewry Street, Winchester, Hampshire, S023 8RZ t: 01962 857413 f: 01962 857401 e: abs.winchester@savills.com w: www.savills.co.uk REVISIONS
REV DESCRIPTION
A SHED ROOF & BIN STORE LOCATION
B DECKING AREA ADDED TO PROPOSED SITE PLAN
C SHED BASE AMENDED AND ADDITIONAL CONTEXT ADDED
D RIDGE HEIGHT LOWERED, DECKING REDUCED, CONTEXT ADDED
SHED BASE AMENDED AND ADDITIONAL CONTEXT ADDED
JS
ADDED

DRAWING TITLE EXISTING AND PROPOSED SITE PLAN INSTRUCTION\_DWG\_REV 123456789\_102\_D SCALES @ A2 1:200 BIM ISSUE REFERENCE

ANL -SAV- - - - -A-123456789\_102\_D